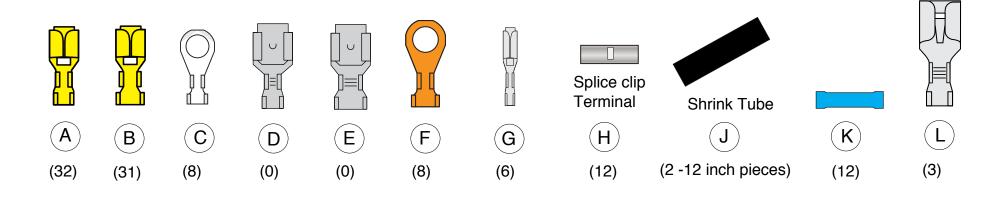

## Terminals used in this installation.

This kit contains a supply of loose piece terminals to complete the connections to the required switches and light assemblies. We have supplied more than the required amount of these terminals in the event that extra terminals are necessary. Each connection in each individual wiring kit identifies a specific terminal by a letter code that will correspond to the letter code on the terminals identified below. The terminals below are shown in actual size to help you identify the terminal required for each connection. The quantity supplied is listed below each terminal in parentheses. Many of the terminals in each individual sub kit are already installed on the wires. These terminals will be shown in the crimped configuration and will not have a letter code next to the terminal.