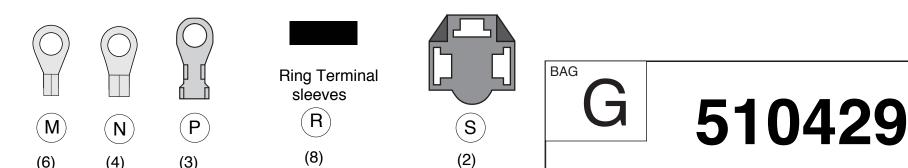

## Terminals used in this installation.

This kit contains a supply of loose piece terminals to complete the connections to the required switches and light assemblies. We have supplied more than the required amount of these terminals in the event that extra terminals are necessary. Each connection in each individual wiring kit identifies a specific terminal by a letter code that will correspond to the letter code on the terminals identified below. The terminals below are shown in actual size to help you identify the terminal required for each connection. The quantity supplied is listed below each terminal in parentheses. Many of the terminals in each individual sub kit are already installed on the wires. These terminals will be shown in the crimped configuration and will not have a letter code next to the terminal.